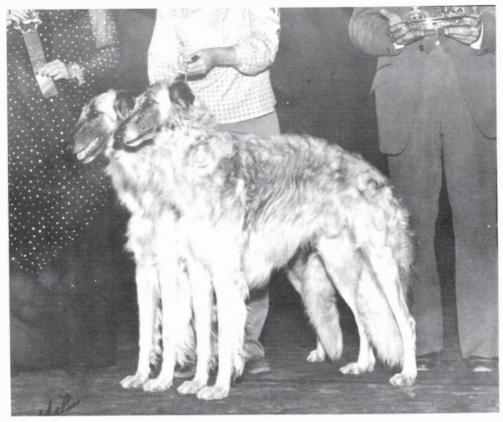

## Lebec of Pickle Hill Tejon of Pickle Hill

January 10, 1976 Breeder: Owner and J. Anthony Silvia Males Black Sabled Fawn Fern Lockrem 1068 San Miguel Road Concord, CA 94578 (415)689-4006

**GABRIEL** 

Raised from birth as a brace, they won several Best In Shows, Their most exciting win was a BIS at Golden Gate Kennel Club, over 28 other Brace entries,